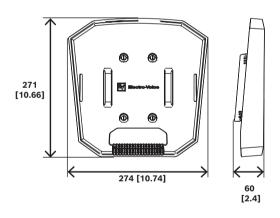

## **Technical specifications**

| Material                            | Polypropylene                |
|-------------------------------------|------------------------------|
| Color                               | Black or white               |
| Cable length (mm)                   | 500 mm                       |
| Cable length (in)                   | 19.7 in                      |
| Cable color                         | Black                        |
| Connector OD (mm)                   | 5.5 mm                       |
| Connector ID (mm)                   | 2.5 mm                       |
| Connector length (mm)               | 11 mm                        |
| Polarity                            | Center positive              |
| Weight (kg)                         | 0.4930 kg                    |
| Weight (lb)                         | 1 lb                         |
| Shipping weight (kg)                | 0.81 kg                      |
| Shipping weight (lb)                | 1.80 lb                      |
| Dimensions (H x W x D) (mm)         | 60 mm x 274 mm x 271 mm      |
| Dimensions (H x W x D) (in)         | 2.4 in x 10.74 in x 10.66 in |
| Shipping dimension (H x W x D) (mm) | 310 mm x 330 mm x 88 mm      |
| Shipping dimension (H x W x D) (in) | 12.2 in x 13 in x 3.5 in     |

#### **Dimensions**

11±0.5 500

mm [in]