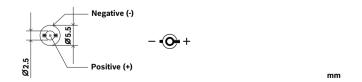

## **Technical specifications**

| Material                            | Polypropylene                |
|-------------------------------------|------------------------------|
| Color                               | Black or white               |
| Cable length (mm)                   | 500 mm                       |
| Cable length (in)                   | 19.7 in                      |
| Cable color                         | Black                        |
| Connector OD (mm)                   | 5.5 mm                       |
| Connector ID (mm)                   | 2.5 mm                       |
| Connector length (mm)               | 11 mm                        |
| Polarity                            | Center positive              |
| Weight (kg)                         | 0.4930 kg                    |
| Weight (lb)                         | 1 lb                         |
| Shipping weight (kg)                | 0.81 kg                      |
| Shipping weight (lb)                | 1.80 lb                      |
| Dimensions (H x W x D) (mm)         | 60 mm x 274 mm x 271 mm      |
| Dimensions (H x W x D) (in)         | 2.4 in x 10.74 in x 10.66 in |
| Shipping dimension (H x W x D) (mm) | 310 mm x 330 mm x 88 mm      |
| Shipping dimension (H x W x D) (in) | 12.2 in x 13 in x 3.5 in     |